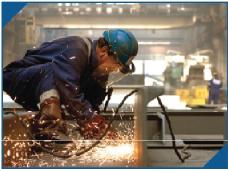

# **MANUFACTURING FACILITY**

State-of-the-art manufacturing facility with a production capacity of 120,000 MT per annum

# MANUFACTURING FACILITY

Capacity of 1,20,000 MT per year

Hyderabad – 90,000MT Vadodara – 30,000MT