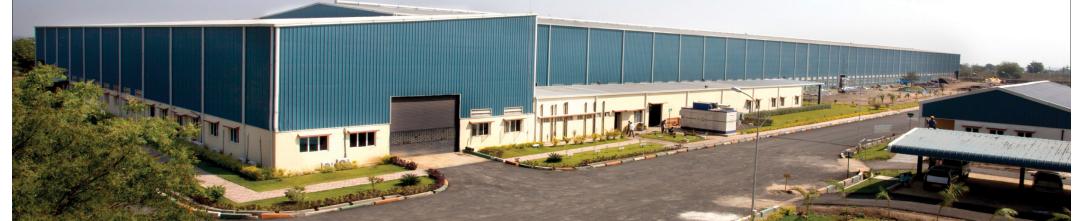

# **MANUFACTURING FACILITY**

State-of-the-art manufacturing facility with a production capacity of 120,000 MT per annum

# MANUFACTURING FACILITY

Capacity of 1,20,000 MT per year

Hyderabad – 90,000MT Vadodara – 30,000MT