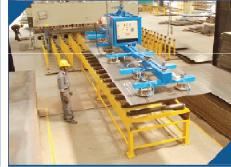

# **MANUFACTURING FACILITY**

State-of-the-art manufacturing facility with a production capacity of 120,000 MT per annum

# MANUFACTURING FACILITY

Capacity of 1,20,000 MT per year

Hyderabad – 90,000MT Vadodara – 30,000MT