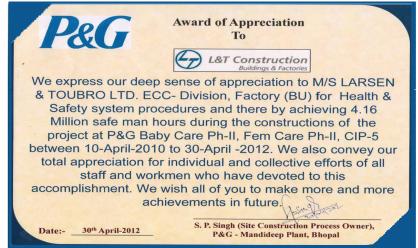

144 & 145, Chandapur Village, Sadasivpet Mandal, Medak District, Hyderabad - 500 084 Andhra Pradesh, India



applies a quality management system in line with the above standard for the following scope

#### Design, Manufacture, Supply & Erection of Pre-Engineered Building Systems

Certificate Registration No. QM 06 00151 Audit Report No. Q 3358/2010 Valid until 21.12.2016 Valid from 22.12.2013 Initial Certification 22.12.2010

SKKulta

el TÖV NOIA PVT, LTD.

Issue 09.12.2013

Place : Mumbal

This pertitional was conducted in accordance with the TÜV INDIA auditing and certification procedures and is subject to regular surveillance audits.

TUV India Pvt. Ltd., 801, Raheja Plaza – 1, L.B.S. Marg, Ghalkoper (W), Mumbel - 400 C66, India www.tuvindia.co.in







#### **OUR CREDENTIALS**









#### **CERTIFICATE OF APPRECIATION**



This is to certify that MR. BABY SUBIN of M/S. PEBS PENNAR has been adjudged "BEST SAFETY CONSCIOUS SUPERVISOR - CONTRACTOR" for the year 2011.

Management is looking forward for your total involvement and further contribution in the field of Occupational Health & Safety in making this unit a complete incident free unit at all times.

Date: 04.03.2012





## **ADVANTAGES OF STEEL IN MULTISTORIED STRUCTURES**

#### **ADVANTAGES**



#### 1. Faster occupancy:

With PEBs, we can save 40% for multistoried buildings. **Early occupancy** generates early returns

#### 2. Cost efficiency:

Optimized design results in less usage of steel and cost

#### 3. Flexibility of expansion:

PEBs are easy to expand or modify in future

#### 4. Low maintenance:

PE