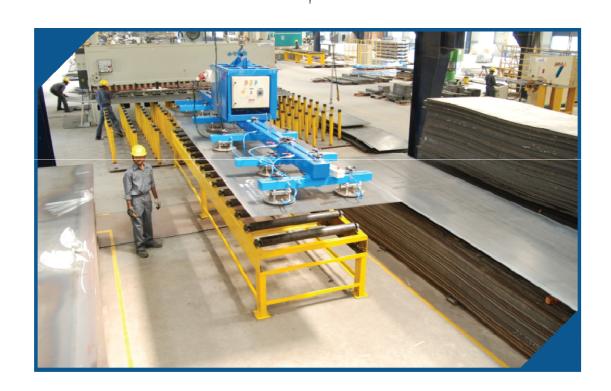

# **MANUFACTURING FACILITY**

State-of-the-art manufacturing facility with a production capacity of 120,000 MT per annum

# MANUFACTURING FACILITY

Capacity of 1,20,000 MT per year

Hyderabad – 90,000MT Vadodara – 30,000MT