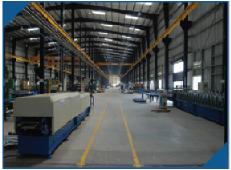

# **MANUFACTURING FACILITY**

State-of-the-art manufacturing facility with a production capacity of 120,000 MT per annum

# MANUFACTURING FACILITY

Capacity of 1,20,000 MT per year

Hyderabad – 90,000MT Vadodara – 30,000MT