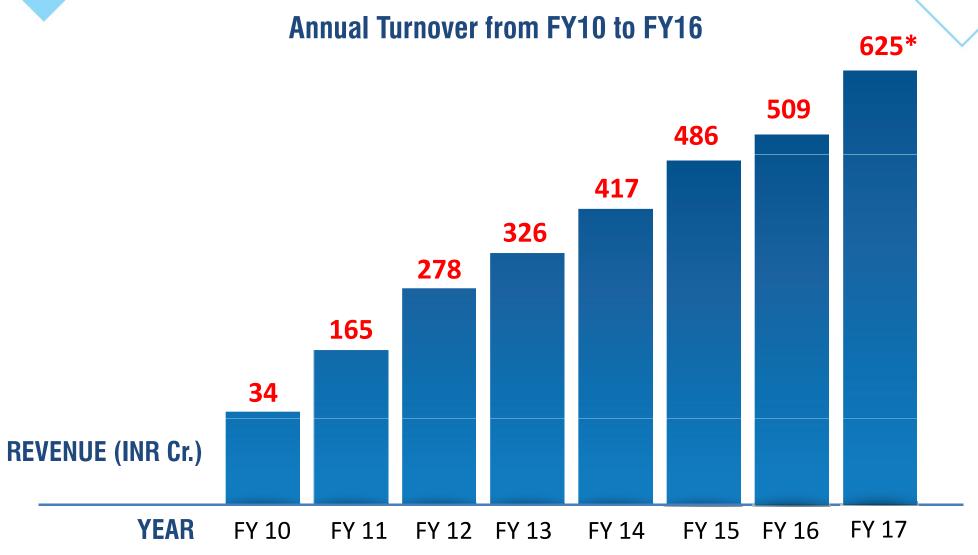

## THE GROWTH STORY

Procured orders worth over Rs. 2,800 Cr. from the date of inception